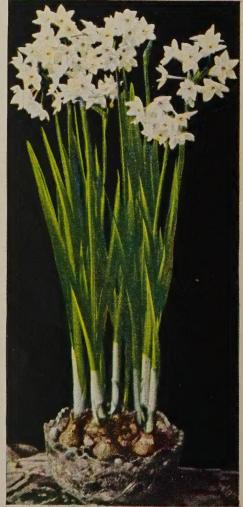

# Exhibition Tulip Collection

8 Bulbs One Each of the \$130 Page, Prepaid.

Two each 16 Bulbs prepaid....\$ 2.15
Three each 24 Bulbs prepaid....\$ 3.25
Six each 48 Bulbs prepaid.... 6.00
Twelve each 96 Bulbs prepaid... 11.00

Varieties Illustrated on this Page are Priced Individually as follows, all First Size Bulbs.

|                                | Doz.   | 100     |
|--------------------------------|--------|---------|
| Top left, Glacier              | \$1.60 | \$11.50 |
| Middle left, Chas. Needham     |        | 11.50   |
| Bottom left, Insurpassable     | 1.55   | 11.00   |
| Top center, Marjorie Bowen     | 1.70   | 12.00   |
| Bottom center, Gloria Swanson. | 1.55   | 11.00   |
| Top right, Belle Jaune         | . 1.50 | 10.50   |
| Middle right, Eclipse          | . 1.55 | 11.00   |
| Bottom right, The Bishop       |        | 11.00   |
|                                |        |         |